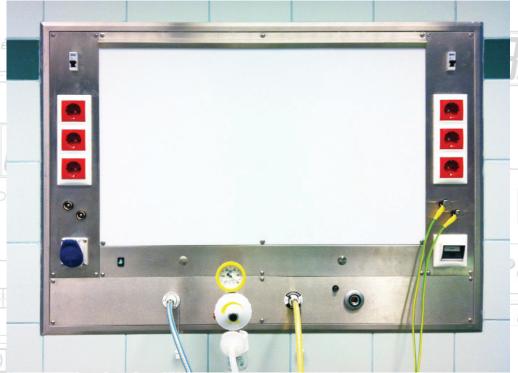

# **KL-SF** X-ray monitor

The KL-SF X-ray monitor can be produced in stainless steel, or sintered metal, and it can be attached to the wall, or built in, depending on the demands of the client. Each field has a continuous

light intensity function. In case of the built in version, the electric plugs, power switches, equipotential and weak current connectors are placeable on the side of the X-ray monitor. The medical gas outlets are placeable on the bottom of the X-ray monitor, separate from the electric part.