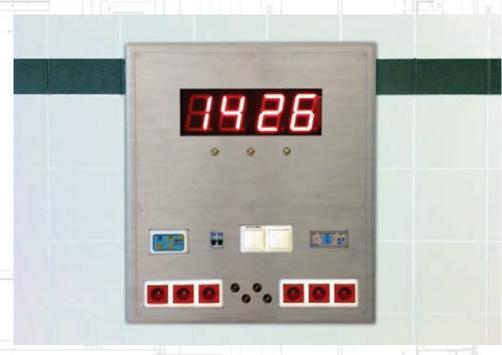

### **KL-MS** operation room control box

This is a stainless steel operation room electric control box, with a large digital clock, which also functions as a counter, with a start / stop system. The clock is placed in the upper part of the box, while the lower part of the box contains electric plugs, power switches, control switches, equipotential and weak current connectors, insulation level signal, and medical gas signal as well.